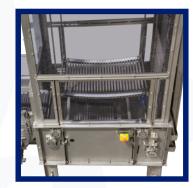

## **ELEVATOR CONVEYOR**

Engineered entirely from stainless steel and fully customizable, D&F's vertical conveyor is built to meet your plant's exact needs.

- Requires minimal floor space to elevate boxes to different heights
- Supports both elevation & decline
- Accepts a wide range of box sizes
- Fully washdown capable to meet strict hygiene standards & streamline cleaning
- Includes Indexing Meter Conveyor for proper box loading

D&F Equipment Sales, a trusted full-service equipment manufacturer and engineering supplier for the poultry, meat, and prepared foods industries has officially launched its latest innovation: a fully stainless steel, washdown-ready Elevator Conveyor system. Engineered to maximize vertical space and plant efficiency, this custom-built solution was hard-launched at the 2025 International Production & Processing Expo (IPPE) and is now being introduced as a solution for facilities seeking smarter, more sanitary material handling systems. Standard functionality of D&F's Elevator Conveyor is 100lbs per carriage and 30 units per minute, but it is customizable to fit specific plant needs with weight, size, and tray capacities.

Sanitation was a key design driver, especially for facilities operating under strict food safety protocols. Built entirely from stainless components, the system is fully washdown capable and designed for quick, efficient cleaning. This not only supports regulatory compliance but also minimizes downtime during cleaning and maintenance.