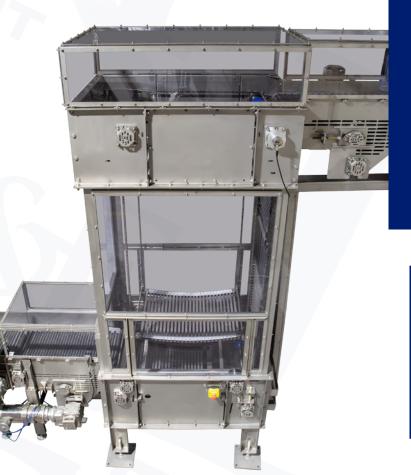

## **ELEVATOR CONVEYOR**

Engineered entirely from stainless steel and fully customizable, D&F's vertical conveyor is built to meet your plant's exact needs.

- Requires minimal floor space to elevate boxes to different heights
- Supports both elevation & decline
- Accepts a wide range of box sizes
- Fully washdown capable to meet strict hygiene standards & streamline cleaning
- Includes Indexing Meter Conveyor for proper box loading

## CUSTOM-DESIGNED FOR SPECIFIC ELEVATION REQUIREMENTS

- Equipped with a pneumatic stop to control incoming box spacing
- Features a stainless-steel control box
- Control box monitors downstream run signal for seamless integration
- Variable Frequency Drives included
- Stainless-steel drive assemblies utilized

D&F Equipment Sales, a trusted full-service equipment manufacturer and engineering supplier for the poultry, meat, and prepared foods industries has officially launched its latest innovation: a fully stainless steel, washdown-ready Elevator Conveyor system. Engineered to maximize vertical space and plant efficiency, this custom-built solution was hard-launched at the 2025 International Production & Processing Expo (IPPE) and is now being introduced as a solution for facilities seeking smarter, more sanitary material handling systems. Standard functionality of D&F's Elevator Conveyor is 100lbs per carriage and 30 units per minute, but it is customizable to fit specific plant needs with weight, size, and tray capacities.