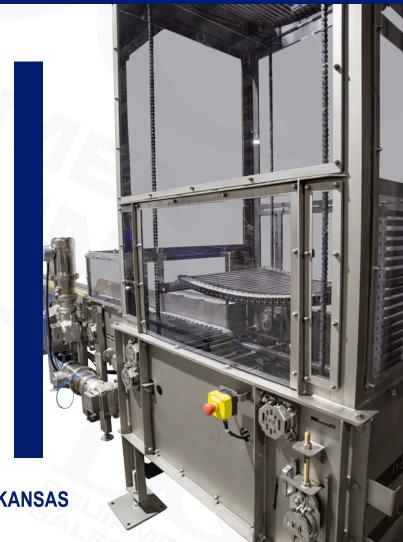

## **ELEVATOR CONVEYOR**

Engineered entirely from stainless steel and fully customizable, D&F's vertical conveyor is built to meet your plant's exact needs.

- Requires minimal floor space to elevate boxes to different heights
- Supports both elevation & decline
- Accepts a wide range of box sizes
- Fully washdown capable to meet strict hygiene standards & streamline cleaning
- Includes Indexing Meter Conveyor for proper box loading

## CUSTOM-DESIGNED FOR SPECIFIC ELEVATION REQUIREMENTS

- Equipped with a pneumatic stop to control incoming box spacing
- Features a stainless-steel control box
- Control box monitors downstream run signal for seamless integration
- Variable Frequency Drives included
- Stainless-steel drive assemblies utilized

D&F Equipment Sales, a trusted full-service equipment manufacturer and engineering supplier for the poultry, meat, and prepared foods industries has officially launched its latest innovation: a fully stainless steel, washdown-ready Elevator Conveyor system. Engineered to maximize vertical space and plant efficiency, this custom-built solution was hard-launched at the 2025 International Production & Processing Expo (IPPE) and is now being introduced as a solution for facilities seeking smarter, more sanitary material handling systems. Standard functionality of D&F's Elevator Conveyor is 100lbs per carriage and 30 units per minute, but it is customizable to fit specific plant needs with weight, size, and tray capacities.

Sanitation was a key design driver, especially for facilities operating under strict food safety protocols. Built entirely from stainless components, the system is fully washdown capable and designed for quick, efficient cleaning. This not only supports regulatory compliance but also minimizes downtime during cleaning and maintenance.