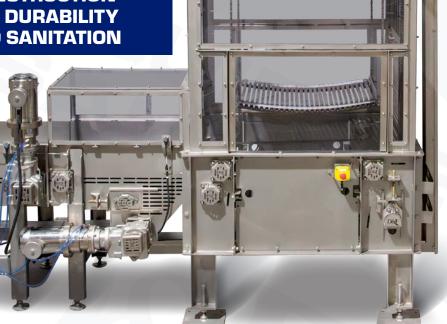

## **ELEVATOR CONVEYOR**

Engineered entirely from stainless steel and fully customizable, D&F's vertical conveyor is built to meet your plant's exact needs.

- Requires minimal floor space to elevate boxes to different heights
- Supports both elevation & decline
- Accepts a wide range of box sizes
- Fully washdown capable to meet strict hygiene standards & streamline cleaning
- Includes Indexing Meter Conveyor for proper box loading

100%
STAINLESS-STEEL
CONSTRUCTION
FOR DURABILITY
AND SANITATION

Sanitation was a key design driver, especially for facilities operating under strict food safety protocols. Built entirely from stainless components, the system is fully washdown capable and designed for quick, efficient cleaning. This not only supports regulatory compliance but also minimizes downtime during cleaning and maintenance.